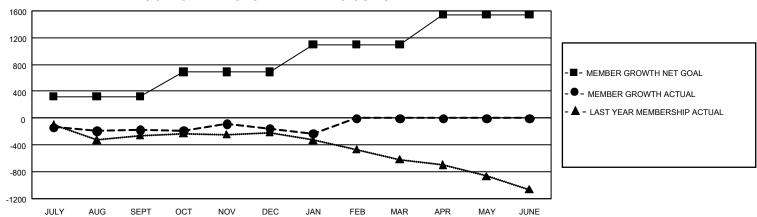

## GOALS AND ACTUAL MEMBERS CUMULATIVE

| DROPPED CLUBS: 3 |       | 699 CLUBS OF 2,121 ADDED 1<br>OR MORE NEW MEMBERS | GENDER DISTRIBUTION                |                 |  |
|------------------|-------|---------------------------------------------------|------------------------------------|-----------------|--|
|                  |       |                                                   | MALE                               | 59,351 (84.20%) |  |
|                  |       |                                                   | FEMALE                             | 11,108 (15.76%) |  |
| DROPPED MEMBERS  |       |                                                   | NON BINARY                         | 0 (0.00%)       |  |
| DECEASED         | 431   |                                                   | PREFER NOT TO ANSWER               | 33 (0.05%)      |  |
| CLUB CANCELLED   | 21    |                                                   | TOTAL FAMILY UNIT MEMBERS          | 828             |  |
| OTHER            | 1,010 | CLICK HERE FOR                                    |                                    |                 |  |
| TOTAL            | 1,462 | CUMULATIVE MEMBERSHIP DATA                        | FAMILY MEMBERS PAYING HALF DUES 3: |                 |  |

## GMT Constitutional Area 4, Group B

REPORT DOES NOT INCLUDE CLUBS IN UNDISTRICTED AREAS.

| Clubs                 |               |           |               | Members               |                          |                         |                                              |
|-----------------------|---------------|-----------|---------------|-----------------------|--------------------------|-------------------------|----------------------------------------------|
| RESULTS FOR 2021-2022 |               |           |               | RESULTS FOR 2021-2022 |                          |                         |                                              |
| QUARTER               | NEW CLUB GOAL | NEW CLUBS | DROPPED CLUBS | QUARTER M             | EMBER GROWTH NET<br>GOAL | MEMBER GROWTH<br>ACTUAL | DROPPED MEMBERS ACTUAL (including transfers) |
| JULY/AUG/SEPT         | 15            | 2         | 1             | JULY/AUG/SEP          | T 322                    | 472                     | 598                                          |
| OCT/NOV/DEC           | 12            | 5         | 2             | OCT/NOV/DEC           | 368                      | 672                     | 604                                          |
| JAN/FEB/MAR           | 18            | 1         | 0             | JAN/FEB/MAR           | 407                      | 196                     | 259                                          |
| APR/MAY/JUNE          | 30            | 0         | 0             | APR/MAY/JUNE          | 449                      | 0                       | 0                                            |