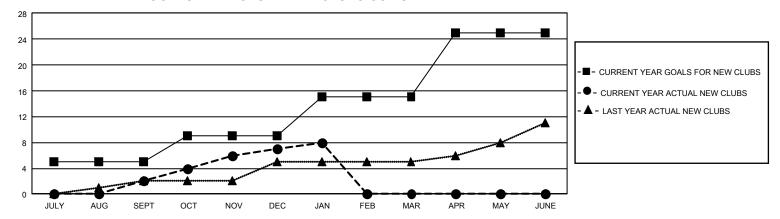

## GOALS AND ACTUAL NEW CLUBS CUMULATIVE

## GMT Constitutional Area 4, Group B

REPORT DOES NOT INCLUDE CLUBS IN UNDISTRICTED AREAS.

| Clubs                 |               |           |               | Members               |                          |                         |                                              |
|-----------------------|---------------|-----------|---------------|-----------------------|--------------------------|-------------------------|----------------------------------------------|
| RESULTS FOR 2021-2022 |               |           |               | RESULTS FOR 2021-2022 |                          |                         |                                              |
| QUARTER               | NEW CLUB GOAL | NEW CLUBS | DROPPED CLUBS | QUARTER M             | EMBER GROWTH NET<br>GOAL | MEMBER GROWTH<br>ACTUAL | DROPPED MEMBERS ACTUAL (including transfers) |
| JULY/AUG/SEPT         | 15            | 2         | 1             | JULY/AUG/SEP          | T 322                    | 472                     | 598                                          |
| OCT/NOV/DEC           | 12            | 5         | 2             | OCT/NOV/DEC           | 368                      | 672                     | 604                                          |
| JAN/FEB/MAR           | 18            | 1         | 0             | JAN/FEB/MAR           | 407                      | 196                     | 259                                          |
| APR/MAY/JUNE          | 30            | 0         | 0             | APR/MAY/JUNE          | 449                      | 0                       | 0                                            |